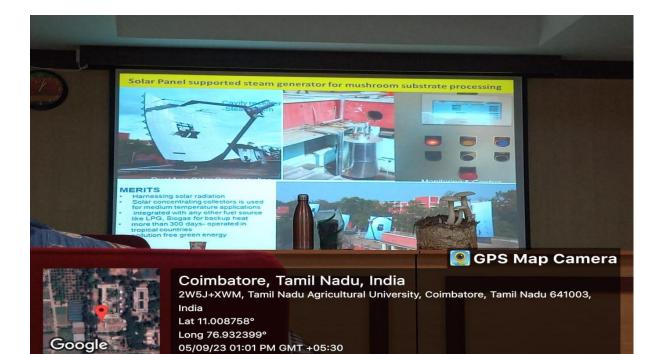

Geo – tag Photos

Coimbatore, Tamil Nadu, India 395, Tamil Nadu Agricultural University, Lawley Rd, Coimbatore, Tamil Nadu 641003, India Lat 11.013843° Long 76.936492° 05/09/23 01:00 PM GMT +05:30

Coimbatore, Tamil Nadu, India 2W5J+XWM, Tamil Nadu Agricultural University, Coimbatore, Tamil Nadu 641003, India Lat 11.008758° Long 76.932399° 05/09/23 01:01 PM GMT +05:30