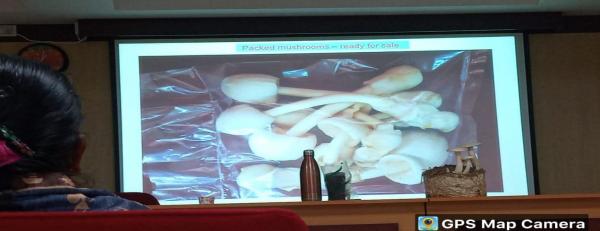

"Training on Mushroom Cultivation" Report – Minutes

204 TRAINING ON MUSHROOM CULTIVATION Tralaing on Mushroom Cullivation Tonic 09.2023 05 Venue Tamil Nader Agriculture University, Competerse 19 Students and 2 faculty members Beneficiances Dr. G. Thisibhuvanamala Penson RESOLENCE Associate Professor, Mushoom Unit Tamil Nadu Agricultural Universit Cormbatare I B& Zoolog students undergone mushroom training at plant pathology Cultivation department Tamil Nader Agsitultural University, compatore Penson demonstrated the muchasom cultivation like Sterilization of straw, Spur preparation nixing of Straw and Sprus in plastic bag outisme. students gained knowledge on techniques, - like hed preparation ltivation to seduce pest infestation and technique and neem cake extract. enplying oil heen Rajecoan Signature af ignatu HO Palace