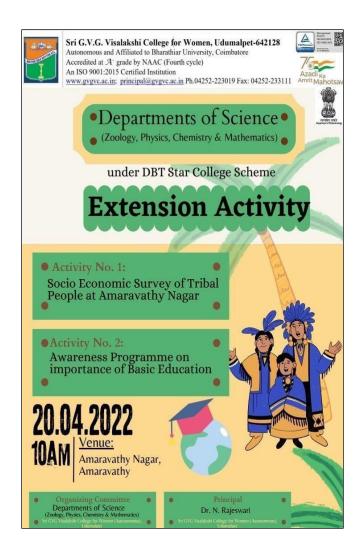

#### DEPARTMENT OF ZOOLOGY **Extension Activity**

## Circular:

Date: 18.4.2022

Dear Students,

Extension activity is planned for the final year students on 20.4. 2022 at Amaravathy settlement. All the final year students are hereby informed to report to the department at 09.00 am.