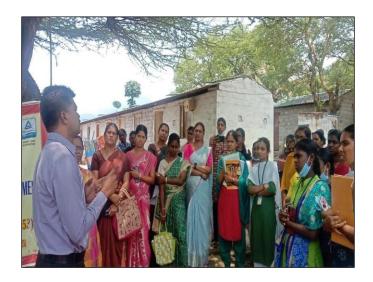

# MR. GANESH RAM (ACF) TIRUPPUR REGION, ADDRESSING VILLAGE TRIBAL PEOPLE ALONG WITH THESTUDENTS