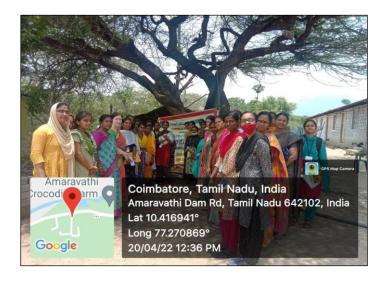

# MR. GANESH RAM (ACF) TIRUPPUR REGION, ADDRESSING VILLAGE TRIBAL PEOPLE ALONG WITH THESTUDENTS