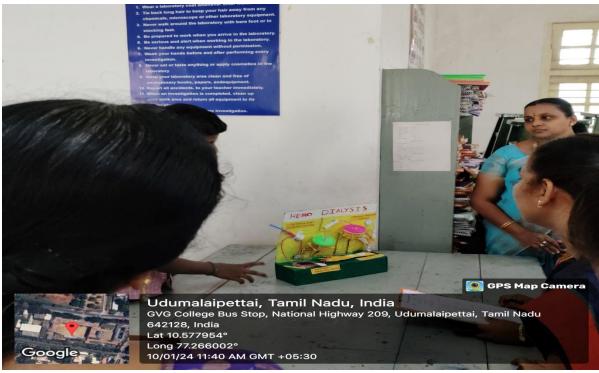

## "SCIENCE EXHIBITION – SCHOOL STUDENTS VISIT"

(Under the DBT Star Status Scheme)

### **SCIENCE EXHIBITION**

**School Students** 

(Under DBT Star Status Scheme)

Date: 10.01.2024

Time: 9:00 am - 3:30 pm

Venue Zoology Lab

Dr.D.Abirami DBT Co - ordinator Dr.S.Kalaichelvi HOD Dr.N.Lakshmi Principal i/c

# "SCIENCE EXHIBITION – SCHOOL STUDENTS VISIT" **Report – Minutes**

| Science Exhibition                                                                                             |
|----------------------------------------------------------------------------------------------------------------|
| Date: 10.1.2024 Benefueanies: 80 students Time: 9:30 A.M to 3:20 PM.                                           |
| Time: 9:30 A.M to 3:20 PM.                                                                                     |
| Venue: Zoology Laboratory<br>Department of Zoology                                                             |
| Department of Toology                                                                                          |
| organized Science Exhibition for Silved students                                                               |
| (class IV to IX). The establican witnessed great enthusing and blooming participation from children of diverse |
| classes who had the origin opportunity of expression                                                           |
| as well as corpressing their creative sweating                                                                 |
| adeas in the form of acounter, the                                                                             |
| Students learned various experiments, herbarium                                                                |
| preparation etc.                                                                                               |
| Outcome: Students were motivated towards the                                                                   |
| Natural sieine and learned various science                                                                     |
| experiments and herbarium preparation                                                                          |
|                                                                                                                |
|                                                                                                                |
|                                                                                                                |
|                                                                                                                |
| Signature of the Signature of the Signature of the DET Co-ordinator HOD Princepal                              |
| Signature of the Signature of the Signature of the DET Co-ordinator HOD Princepal                              |
| DET Co-ordinator HOD Princepal                                                                                 |
|                                                                                                                |
|                                                                                                                |
|                                                                                                                |
|                                                                                                                |
|                                                                                                                |
|                                                                                                                |