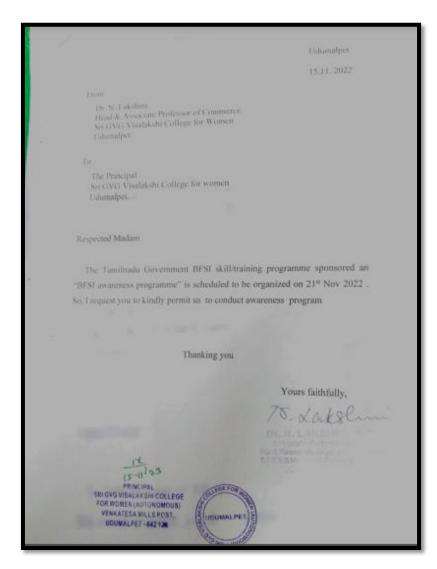

## SRI GVG VISALAKSHI COLLEGE FOR WOMEN Department of Commerce

Circular

18.11.2022

### Dear Professors

The Tamilnadu Government BFSI skill/training programme sponsored an "BFSI awareness programme" is scheduled to be organized on  $\,\,21^{st}\,$  Nov 2022. 10.30am to 12.30 p.m at Assembly Hall. faculty are request to sent the students to attend the meeting

Head of the Department

Principal TE-11:32

| Class        | Staff Signature |
|--------------|-----------------|
| B.Com(aided) | 5-Bru           |
| B.Com (CA)   | B. Harris       |
| B.Com(SF)    | n. the          |
| B.Com(E-Com) | M. Out          |