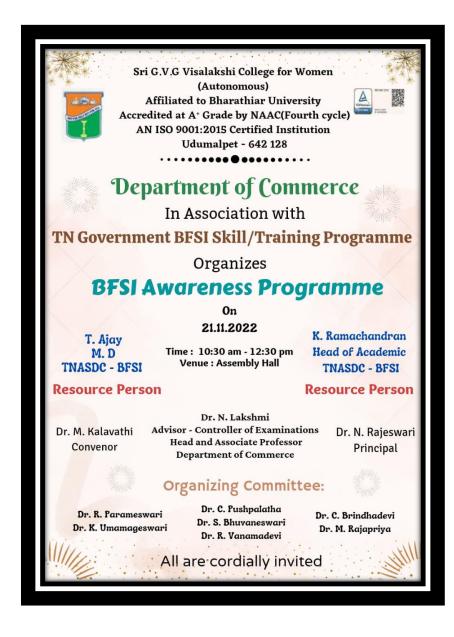

### Dear Professors

The Tamilnadu Government BFSI skill/training programme sponsored an "BFSI awareness programme" is scheduled to be organized on  $\,\,21^{st}\,$  Nov 2022. 10.30am to 12.30 p.m at Assembly Hall. faculty are request to sent the students to attend the meeting

#### Resource person profile

Name: Ajay T Managing Director at TNSDC – BFSI, Chennai.

**Education:** Master of Business Administration (M.B.A.), Loyola College ,Chennai & Pondicherry University Twinning Program.

**Experienced In:** Business Intelligence, Performance Management, Sales Operations.

Ajay is a hardcore sales guy with more than two decades of experience in corporate, government, channel and retail sales. He is currently working on expanding to international market. He would love to meet investors and management professionals.