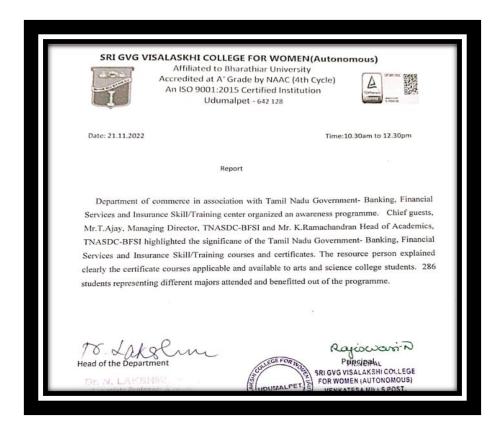

### Dear Professors

The Tamilnadu Government BFSI skill/training programme sponsored an "BFSI awareness programme" is scheduled to be organized on  $\,\,21^{st}\,$  Nov 2022. 10.30am to 12.30 p.m at Assembly Hall. faculty are request to sent the students to attend the meeting