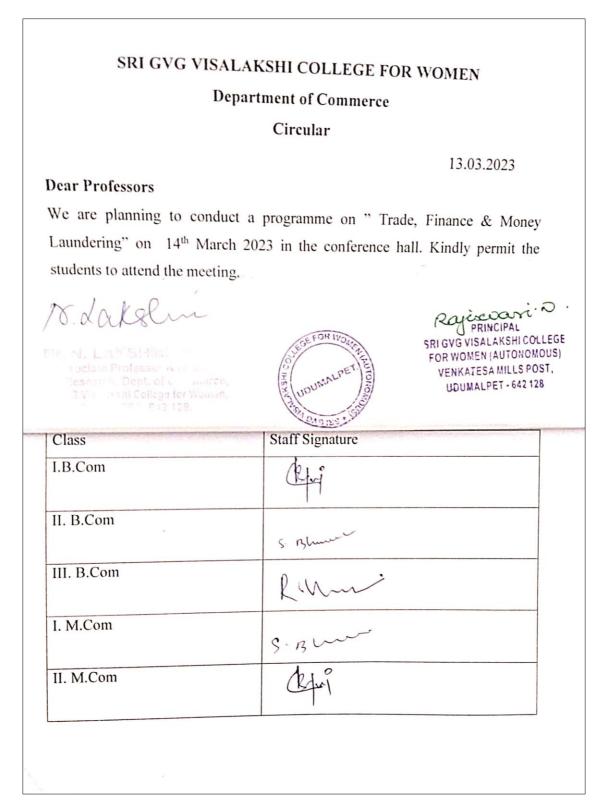

### Circular

Date: 14.03.2022

Time: 11.00 a.m

Report

Department of Commerce, Sri G.V.G Visalakshi College for Women organised Guest Lecture Program on "Trade Finance and Anti Money Laundering" from 11.00 a.m. to 12:30 p.m. on 14<sup>th</sup> March 2023.