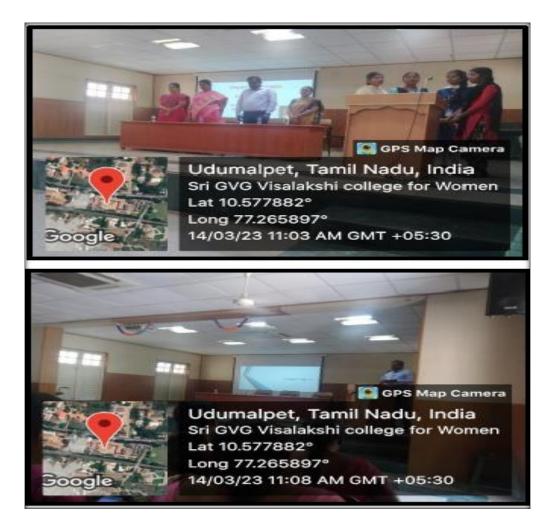

#### Report

Sri G.V.G Visalakshi College for Women (Autonomous) Affiliated to Bharathiar University Accredited at A+ Grade by NAAC

> An ISO 9001:2015 Certified Institution Udumalpet

"Trade Finance and Anti Money Laundering"

Date: 14.03.2022

Time: 11.00 a.m

Report

Department of Commerce, Sri G.V.G Visalakshi College for Women organised Guest Lecture Program on "Trade Finance and Anti Money Laundering" from 11.00 a.m. to 12:30 p.m. on 14<sup>th</sup> March 2023.