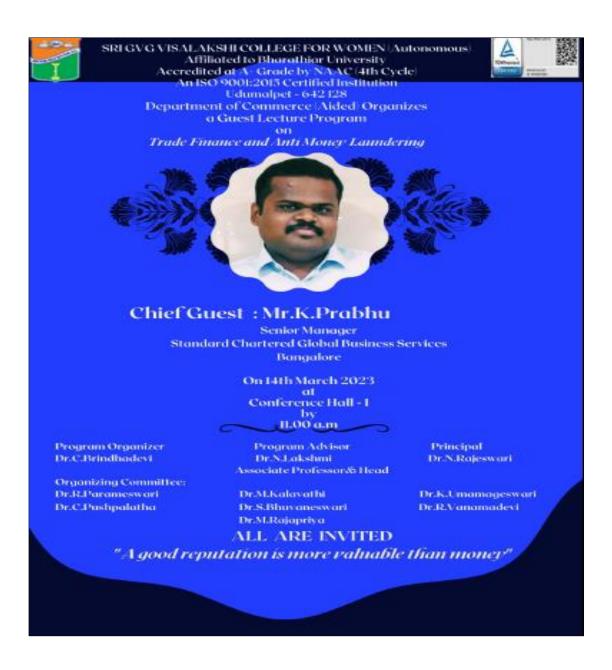

#### Invitation

Date: 14.03.2022

Time: 11.00 a.m

Report

Department of Commerce, Sri G.V.G Visalakshi College for Women organised Guest Lecture Program on "Trade Finance and Anti Money Laundering" from 11.00 a.m. to 12:30 p.m. on 14<sup>th</sup> March 2023.

The resource person Mr.K.Prabhu, Senior Manager, Standard Charted Global business services educated the Students on the area of Money laundering. Money Laundering refers to the illegal process of making large amounts of money generated by criminal activity. The money from the criminal activity is considered us to be unethical and the process of laundering is to make it legal was enlighted. He discussed in detail about the job opportunities that is available in cyber security. All B.Com & M.Com Students (total 199) and 09 Faculty members attended the program and benefitted.