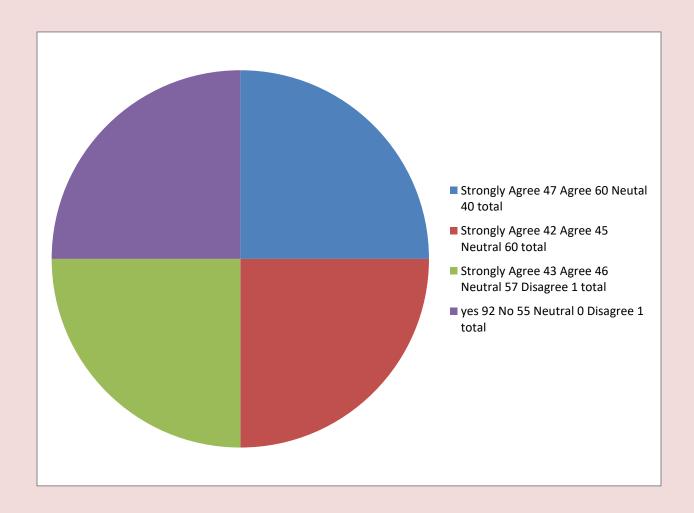

/ O. J. J. K. K. K. M. Head of the Department

UDUMALPET

Principaly PRINCIPAL I/C

SRI GVG VISALAKSHI COLLEGE FOR WOMEN (AUTONOMOUS)

VENKATESA MILLS (POST). UDUMALPET - 641 128.

| Do you think the content was informative | Do you think the speaker was well prepared | Do you think whether the speaker is concerned about the audience understanding? | Do you think this webinar is needed at the current situation? |
|------------------------------------------|--------------------------------------------|---------------------------------------------------------------------------------|---------------------------------------------------------------|
| Strongly Agree                           | Strongly Agree                             | Strongly Agree                                                                  | yes                                                           |
| 47                                       | 42                                         | 43                                                                              | 92                                                            |
| Agree                                    | Agree                                      | Agree                                                                           | No                                                            |
| 60                                       | 45                                         | 46                                                                              | 55                                                            |
| Neutal                                   | Neutral                                    | Neutral                                                                         |                                                               |
| 40                                       | 60                                         | 57                                                                              | 0                                                             |
|                                          |                                            | Disagree                                                                        |                                                               |
|                                          |                                            | 1                                                                               |                                                               |
| total                                    | total                                      | total                                                                           | total                                                         |
| 147                                      | 147                                        | 147                                                                             | 147                                                           |