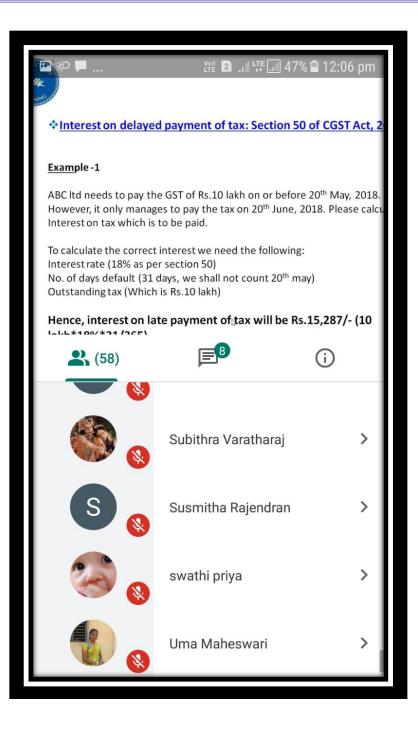

# **Glimpses of the Event:**

## TIME: 10.30 AM

Report

Objectives: To provide hands on training for computerised accounting tally with Goods and Service Tax .

The webinar started at 10.30 a.m with the welcome address by Dr.N. Lakshmi, Department of Commerce. Professor S. Kalaiselvi, Principal-in-charge delivered the Presidential Address. The Resource person Mrs.R.J. Fermila clearly explained how to prepare accounts under GST format by using new version of tally through hands on training. The basics of creating a company with statutory and taxation features were instructed. The students were trained on preparing GST E-invoice, E-way Bill, and Eway bill report. Students worked parallely and the resource person clarified the doubts. The programme ended with vote of thanks by Dr.R.Suryapriya. Assistant Professor, Head Department of Commerce(SF). 189 students and faculties of commerce stream benefitted in this webinar.