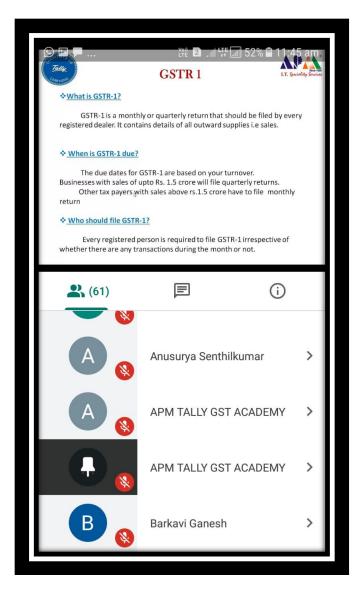

# **Glimpses of the Event:**

## TIME: 10.30 AM

Report

Objectives: To provide hands on training for computerised accounting tally with Goods and Service Tax .

The webinar started at 10.30 a.m with the welcome address by Dr.N. Lakshmi, Department of Commerce. Professor S. Kalaiselvi, Principal-in-charge delivered the Presidential Address. The Resource person Mrs.R.J. Fermila clearly explained how to prepare accounts under GST format by using new version of tally through hands on training. The basics of creating a company with statutory and taxation features were instructed. The students were trained on preparing GST E-invoice, E-way Bill, and Eway bill report. Students worked parallely and the resource person clarified the doubts. The programme ended with vote of thanks by Dr.R.Suryapriya. Assistant Professor, Head Department of Commerce(SF). 189 students and faculties of commerce stream benefitted in this webinar.