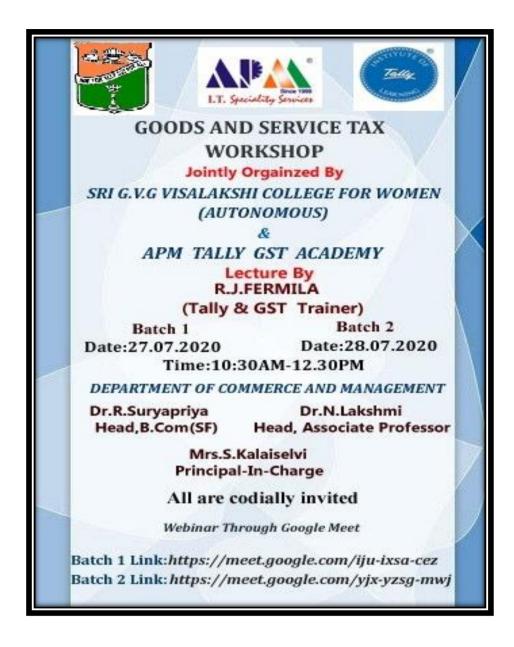

STUDENT ENRICHMENT PROGRAMME

On Goods and Service Tax 27<sup>th</sup> July 2020 & 28<sup>th</sup> July 2020 From 10.30am to 12.30pm.

Platform: Video Conferencing through Google Meet

Meeting link batch I:<u>https://google//meet.com/iju-ixsa-cez</u>

Meeting link batch II:<u>https://google//meet.com/yjx-yzsg-cez</u>

#### in association with APM Tally GST Academy, Udumalpet, Tiruppur Student Enrichment Programme On GOODS AND SERVICE TAX

### DATE: 27/07/2020 & 28/07/2020

## TIME: 10.30 AM

Report

Objectives: To provide hands on training for computerised accounting tally with Goods and Service Tax .

The webinar started at 10.30 a.m with the welcome address by Dr.N. Lakshmi, Department of Commerce. Professor S. Kalaiselvi, Principal-in-charge delivered the Presidential Address. The Resource person Mrs.R.J. Fermila clearly explained how to prepare accounts under GST format by using new version of tally through hands on training. The basics of creating a company with statutory and taxation features were instructed. The students were trained on preparing GST E-invoice, E-way Bill, and Eway bill report. Students worked parallely and the resource person clarified the doubts. The programme ended with vote of thanks by Dr.R.Suryapriya. Assistant Professor, Head Department of Commerce(SF). 189 students and faculties of commerce stream benefitted in this webinar.