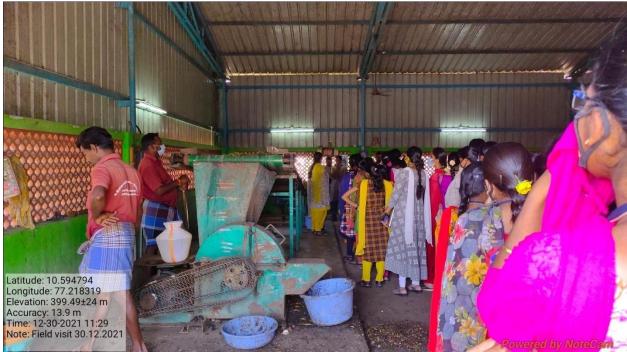

## Report

Field Visit : Solid Waste Management Unit, Udumalpet Municipality

**Date :** 30.12.2021 **Time:** 11.00 am to 1.00 pm

**No. of Beneficiaries :** 55 students + 2 Faculty

A group of 55 students (II & III B.Sc. Chemistry) and 2 faculty members visited the Udumalpet Municipality solid waste dumpsite at the outskirts of the town.

## Processing of municipal solid wastes

Municipal authorities adopt a combination of technologies to make use of wastes so as to minimize burden on landfill. Following procedures are adopted, namely

- The biodegradable wastes are processed by composting, for stabilization of wastes.
- Mixed waste containing recoverable resources is considered for the recycling process.
- Incineration is also used for processing wastes in specific cases.
- Land filling is restricted to non-biodegradable waste and other waste that are not suitable either for recycling or for biological processing.