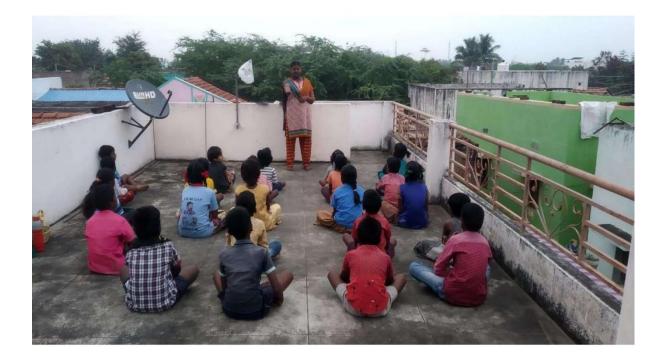

#### Screenshots

This is to cootfy that Mice. S. Nivethini is working as an IETK volunteer from 01.02.2022 . Captre Name : P.U.M.S. teullampalayam. Centre ID 1333317302 Habitation : Fast Kullampalayam. Block : Porgalur District : Thruppur. ANDUTE Constra (6.2.2) 2