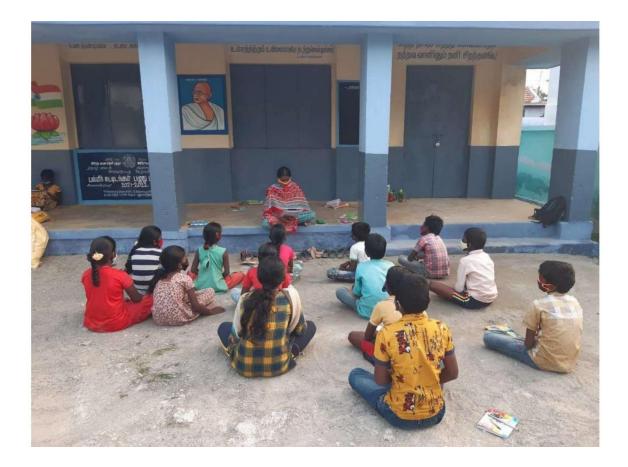

#### Screenshots

This is to cootfy that Mice. S. Nivethini is working as an IETK volunteer from 01.02.2022 . Captre Name : P.U.M.S. teullampalayam. Centre ID 1333317302 Habitation : Fast Kullampalayam. Block : Porgalur District : Thruppur. ANDUTE Constra (6.2.2) 2