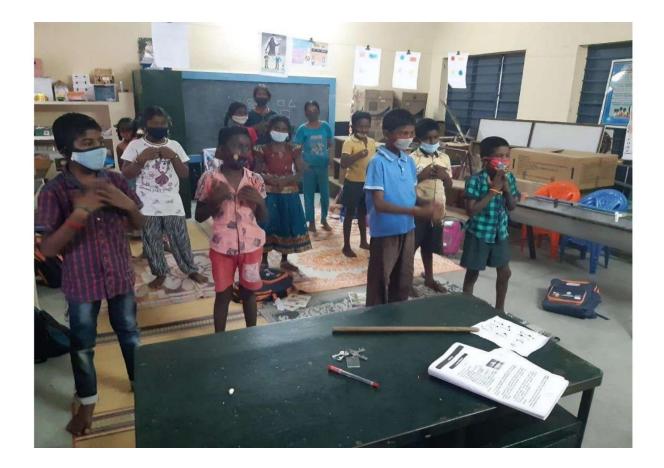

#### Screenshots

This is to cootfy that Mice. S. Nivethini is working as an IETK volunteer from 01.02.2022 . Captre Name : P.U.M.S. teullampalayam. Centre ID 1333317302 Habitation : Fast Kullampalayam. Block : Porgalur District : Thruppur. ANDUTE Constra (6.2.2) 2