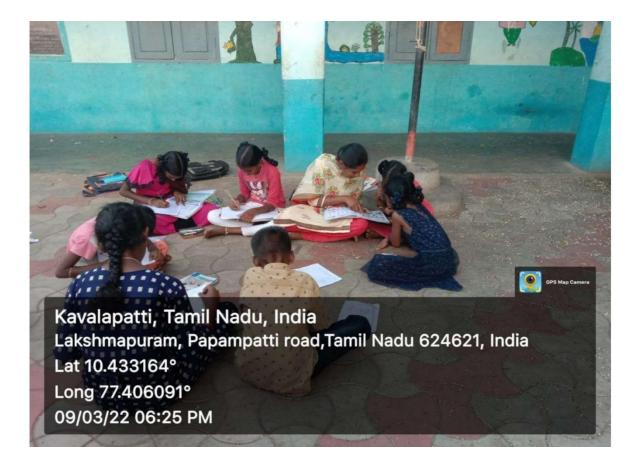

#### Screenshots

This is to cootfy that Mice. S. Nivethini is working as an IETK volunteer from 01.02.2022 . Captre Name : P.U.M.S. teullampalayam. Centre ID 1333317302 Habitation : Fast Kullampalayam. Block : Porgalur District : Thruppur. ANDUTE Constra (6.2.2) 2