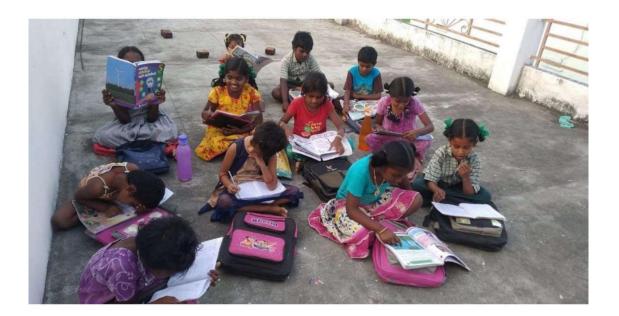

#### Screenshots

This is to cootfy that Mice. S. Nivethini is working as an IETK volunteer from 01.02.2022 . Captre Name : P.U.M.S. teullampalayam. Centre ID 1333317302 Habitation : Fast Kullampalayam. Block : Porgalur District : Thruppur. ANDUTE Constra (6.2.2) 2