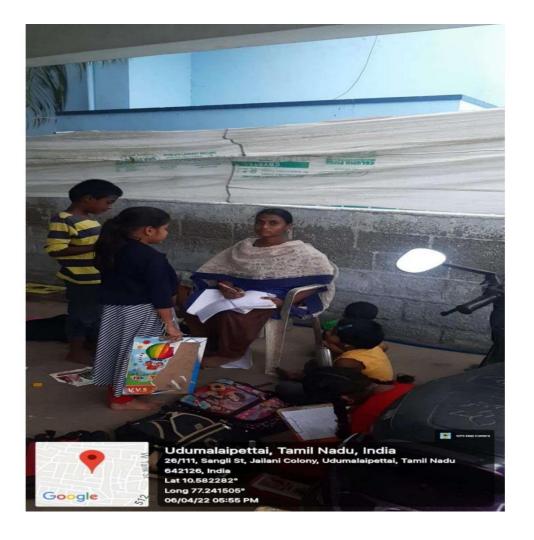

#### Screenshots

This is to cootfy that Mice. S. Nivethini is working as an IETK volunteer from 01.02.2022 . Captre Name : P.U.M.S. teullampalayam. Centre ID 1333317302 Habitation : Fast Kullampalayam. Block : Porgalur District : Thruppur. ANDUTE Constra (6.2.2) 2