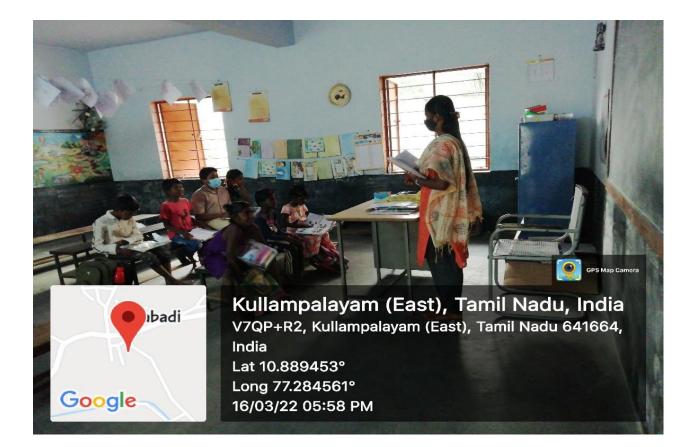

#### Screenshots

This is to cootfy that Mice. S. Nivethini is working as an IETK volunteer from 01.02.2022 . Captre Name : P.U.M.S. teullampalayam. Centre ID 1333317302 Habitation : Fast Kullampalayam. Block : Porgalur District : Thruppur. ANDUTE Constra (6.2.2) 2