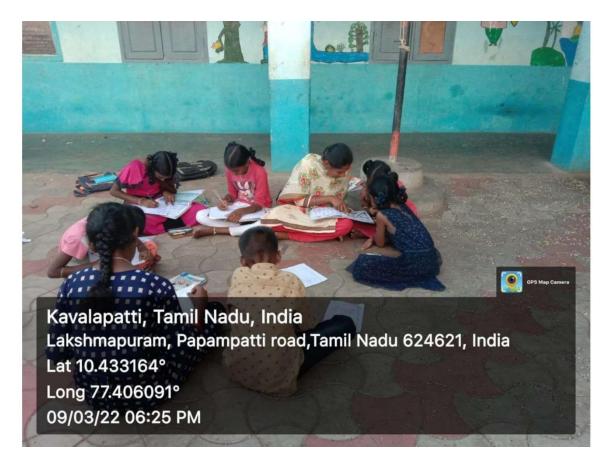

#### Screenshots

This is to cootfy that Mice. S. Nivethini is working as an IETK volunteer from 01.02.2022 . Captre Name : P.U.M.S. teullampalayam. Centre ID 1333317302 Habitation : Fast Kullampalayam. Block : Porgalur District : Thruppur. ANDUTE Constra (6.2.2) 2