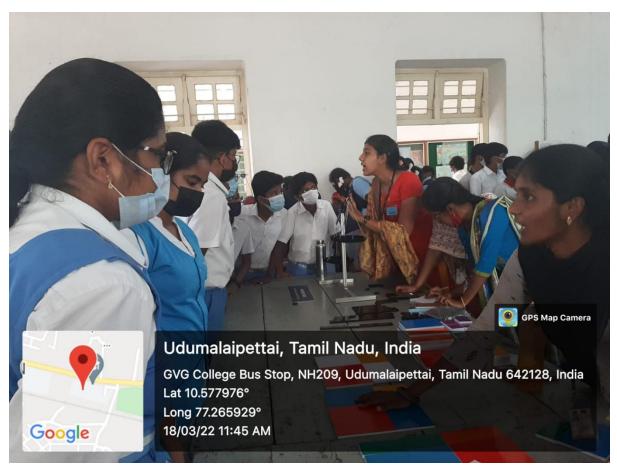

### Report

DEPARTMENT OF MATHEMATICS

SCIENCE POPULARIZATION PROGRAMME
17-03-2022 2 18-03-2022

The Department of Mathematics and the Bannari Amman Institute of Technology, Sathyamangalom jointly organized "Science Depularization Ruggeamme" on 17.03.2022 & 18.03.2022 at our college premises in which the other science departments (Physics, Chemistry and Zoology) also participated. The District Educational Officer Mr. K. Palanisamy was the chief guest of the day.

The Objective of this programme is to pepularize the basic scientific Concepts through models and practicals demonstration for the school-students. Schools in and around Udumalpet were invited for the event in which a total of 920 students from Seven schools visited our college and 15 faculty members accompanied them Students of the mathematics deportment presented different types of models like blooden webse, Perpendicular Pole, Algebraic Balance Scale, Stringways Board, Pully coordinates, Dice on the Fleon, Bridge - Pythagorus etc. and made a demonstration by explaining the consepts on calculating the shortest noute, balancing the unknown Variables, fixing pole perpendicular with coordinates, finding factors and place value of numbers etc. All the students actively participated and place value of numbers etc. All the students actively participated and thoroughly enjoyed the event. Also, our Generable Chief guest luxweyed the entire weedels and took details from the suspective students about each of their models.