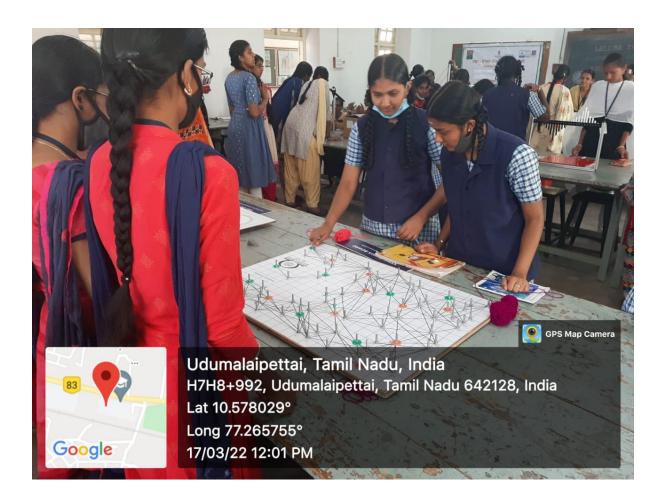

### Report

DEPARTMENT OF MATHEMATICS

SCIENCE POPULARIZATION PROGRAMME
17-03-2022 2 18-03-2022

The Department of Mathematics and the Bannari Amman Institute of Technology, Sathyamangalom jointly organized "Science Depularization Ruggeamme" on 17.03.2022 & 18.03.2022 at our college premises in which the other science departments (Physics, Chemistry and Zoology) also participated. The District Educational Officer Mr. K. Palanisamy was the chief guest of the day.

The Objective of this programme is to pepularize the basic scientific Concepts through models and practicals demonstration for the school-students. Schools in and around Udumalpet were invited for the event in which a total of 920 students from Seven schools visited our college and 15 faculty members accompanied them Students of the mathematics deportment presented different types of models like blooden webse, Perpendicular Pole, Algebraic Balance Scale, Stringways Board, Pully coordinates, Dice on the Fleon, Bridge - Pythagorus etc. and made a demonstration by explaining the consepts on calculating the shortest noute, balancing the unknown Variables, fixing pole perpendicular with coordinates, finding factors and place value of numbers etc. All the students actively participated and place value of numbers etc. All the students actively participated and thoroughly enjoyed the event. Also, our Generable Chief guest luxweyed the entire weedels and took details from the suspective students about each of their models.