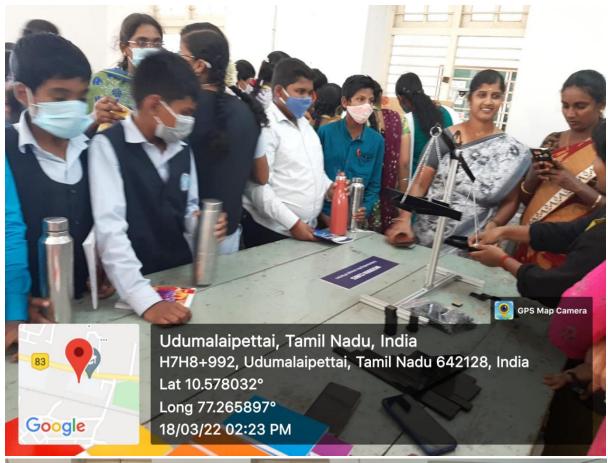

### Report

DEPARTMENT OF MATHEMATICS

SCIENCE POPULARIZATION PROGRAMME
17-03-2022 2 18-03-2022

The Department of Mathematics and the Bannari Amman Institute of Technology, Sathyamangalom jointly organized "Science Depularization Ruggeamme" on 17.03.2022 & 18.03.2022 at our college premises in which the other science departments (Physics, Chemistry and Zoology) also participated. The District Educational Officer Mr. K. Palanisamy was the chief guest of the day.

The Objective of this programme is to pepularize the basic scientific Concepts through models and practicals demonstration for the school-students. Schools in and around Udumalpet were invited for the event in which a total of 920 students from Seven schools visited our college and 15 faculty members accompanied them Students of the mathematics deportment presented different types of models like blooden webse, Perpendicular Pole, Algebraic Balance Scale, Stringways Board, Pully coordinates, Dice on the Fleon, Bridge - Pythagorus etc. and made a demonstration by explaining the consepts on calculating the shortest noute, balancing the unknown Variables, fixing pole perpendicular with coordinates, finding factors and place value of numbers etc. All the students actively participated and place value of numbers etc. All the students actively participated and thoroughly enjoyed the event. Also, our Generable Chief guest luxweyed the entire weedels and took details from the suspective students about each of their models.