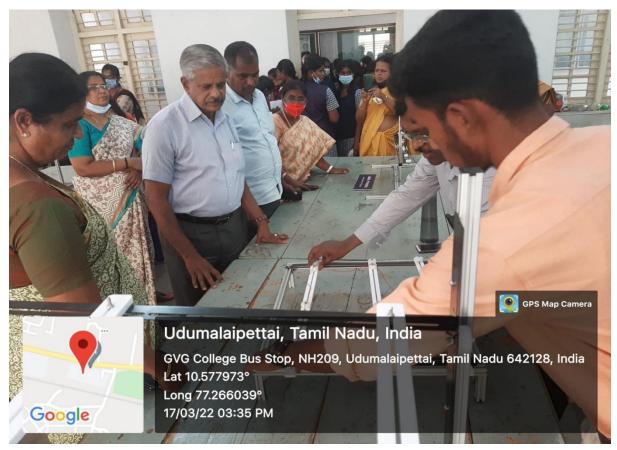

### Report

DEPARTMENT OF MATHEMATICS

SCIENCE POPULARIZATION PROGRAMME
17-03-2022 2 18-03-2022

The Department of Mathematics and the Bannari Amman Institute of Technology, Sathyamangalom jointly organized "Science Depularization Ruggeamme" on 17.03.2022 & 18.03.2022 at our college premises in which the other science departments (Physics, Chemistry and Zoology) also participated. The District Educational Officer Mr. K. Palanisamy was the chief guest of the day.

The Objective of this programme is to pepularize the basic scientific Concepts through models and practicals demonstration for the school-students. Schools in and around Udumalpet were invited for the event in which a total of 920 students from Seven schools visited our college and 15 faculty members accompanied them Students of the mathematics deportment presented different types of models like blooden webse, Perpendicular Pole, Algebraic Balance Scale, Stringways Board, Pully coordinates, Dice on the Fleon, Bridge - Pythagorus etc. and made a demonstration by explaining the consepts on calculating the shortest noute, balancing the unknown Variables, fixing pole perpendicular with coordinates, finding factors and place value of numbers etc. All the students actively participated and place value of numbers etc. All the students actively participated and thoroughly enjoyed the event. Also, our Generable Chief guest luxweyed the entire weedels and took details from the suspective students about each of their models.