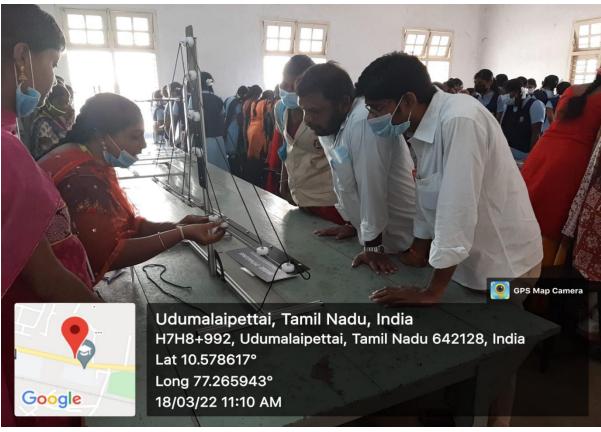

### Report

DEPARTMENT OF MATHEMATICS

SCIENCE POPULARIZATION PROGRAMME
17-03-2022 2 18-03-2022

The Department of Mathematics and the Bannari Amman Institute of Technology, Sathyamangalom jointly organized "Science Depularization Ruggeamme" on 17.03.2022 & 18.03.2022 at our college premises in which the other science departments (Physics, Chemistry and Zoology) also participated. The District Educational Officer Mr. K. Palanisamy was the chief guest of the day.

The Objective of this programme is to pepularize the basic scientific Concepts through models and practicals demonstration for the school-students. Schools in and around Udumalpet were invited for the event in which a total of 920 students from Seven schools visited our college and 15 faculty members accompanied them Students of the mathematics deportment presented different types of models like blooden webse, Perpendicular Pole, Algebraic Balance Scale, Stringways Board, Pully coordinates, Dice on the Fleon, Bridge - Pythagorus etc. and made a demonstration by explaining the consepts on calculating the shortest noute, balancing the unknown Variables, fixing pole perpendicular with coordinates, finding factors and place value of numbers etc. All the students actively participated and place value of numbers etc. All the students actively participated and thoroughly enjoyed the event. Also, our Generable Chief guest luxweyed the entire weedels and took details from the suspective students about each of their models.