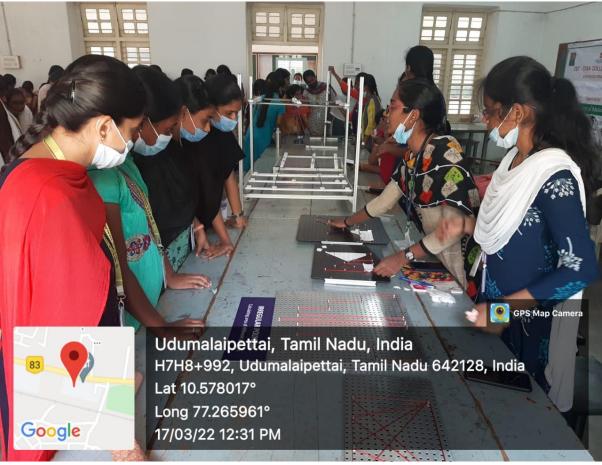

### Report

DEPARTMENT OF MATHEMATICS

SCIENCE POPULARIZATION PROGRAMME
17-03-2022 2 18-03-2022

The Department of Mathematics and the Bannari Amman Institute of Technology, Sathyamangalom jointly organized "Science Depularization Ruggeamme" on 17.03.2022 & 18.03.2022 at our college premises in which the other science departments (Physics, Chemistry and Zoology) also participated. The District Educational Officer Mr. K. Palanisamy was the chief guest of the day.

The Objective of this programme is to pepularize the basic scientific Concepts through models and practicals demonstration for the school-students. Schools in and around Udumalpet were invited for the event in which a total of 920 students from Seven schools visited our college and 15 faculty members accompanied them Students of the mathematics deportment presented different types of models like blooden webse, Perpendicular Pole, Algebraic Balance Scale, Stringways Board, Pully coordinates, Dice on the Fleon, Bridge - Pythagorus etc. and made a demonstration by explaining the consepts on calculating the shortest noute, balancing the unknown Variables, fixing pole perpendicular with coordinates, finding factors and place value of numbers etc. All the students actively participated and place value of numbers etc. All the students actively participated and thoroughly enjoyed the event. Also, our Generable Chief guest luxweyed the entire weedels and took details from the suspective students about each of their models.