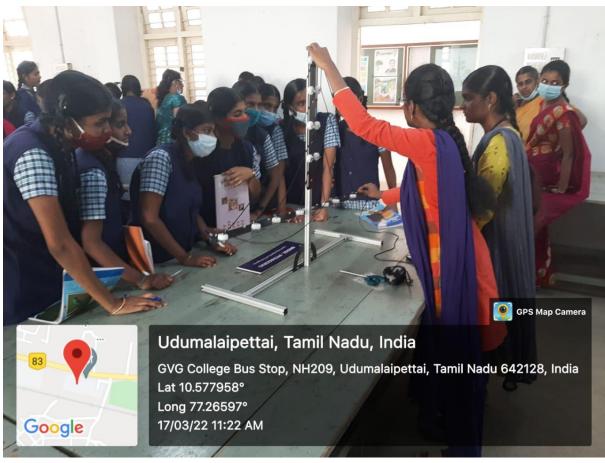

### Report

DEPARTMENT OF MATHEMATICS

SCIENCE POPULARIZATION PROGRAMME
17-03-2022 2 18-03-2022

The Department of Mathematics and the Bannari Amman Institute of Technology, Sathyamangalom jointly organized "Science Depularization Ruggeamme" on 17.03.2022 & 18.03.2022 at our college premises in which the other science departments (Physics, Chemistry and Zoology) also participated. The District Educational Officer Mr. K. Palanisamy was the chief guest of the day.

The Objective of this programme is to pepularize the basic scientific Concepts through models and practicals demonstration for the school-students. Schools in and around Udumalpet were invited for the event in which a total of 920 students from Seven schools visited our college and 15 faculty members accompanied them Students of the mathematics deportment presented different types of models like blooden webse, Perpendicular Pole, Algebraic Balance Scale, Stringways Board, Pully coordinates, Dice on the Fleon, Bridge - Pythagorus etc. and made a demonstration by explaining the consepts on calculating the shortest noute, balancing the unknown Variables, fixing pole perpendicular with coordinates, finding factors and place value of numbers etc. All the students actively participated and place value of numbers etc. All the students actively participated and thoroughly enjoyed the event. Also, our Generable Chief guest luxweyed the entire weedels and took details from the suspective students about each of their models.