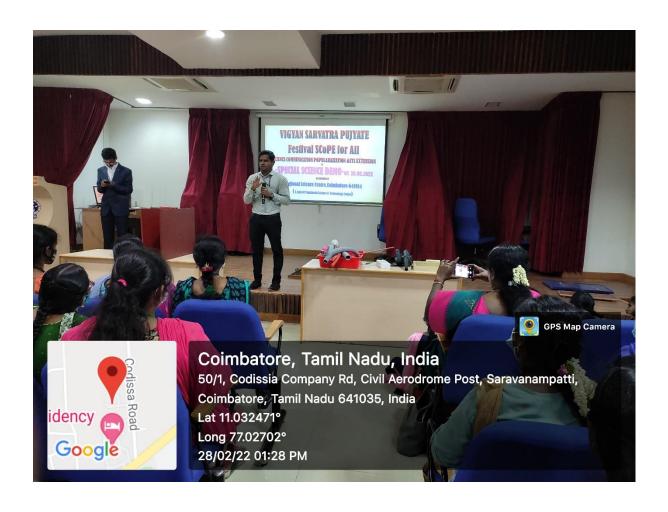

## **Department of Mathematics Industrial Visit to GD Naidu Museum** 28.12.2022

| 11.1.1.0                                    |                                           |                                                                            | _      |
|---------------------------------------------|-------------------------------------------|----------------------------------------------------------------------------|--------|
|                                             | ience Day Celebs                          |                                                                            |        |
| Field Telip:                                | to Regional Science 28.02.2022            | onee Center, Coimbalore                                                    |        |
| As a part of No                             | ational Science D                         | Day celebration, a fi                                                      | ield   |
| drip to the National<br>for the Students of | Science Center,<br>of I. BSc. Mathen      | Coimbatone was Dogar<br>natics 20 28.02.202                                | rigaci |
| Fun Science gallery,                        | How Things WOR                            | he following gallerie<br>us , Textile gallery and<br>d various exhibits d  | 4 10   |
| Cotton cultivation, S<br>Miseras illusions, | tingless Piano, Gra<br>Snergy Ball, Tesli | avily well, coloured et<br>la coine etc., and Se-<br>eccapt engines, Cam M | veno   |
| etc. At the end, s                          | the Students visit                        | odly. The visit provid                                                     | ed     |
| enjoyed the drip                            | enance has been                           | students and they th                                                       |        |
| No. of Students Pard                        | licipated: 33<br>and 2 Facultie           | es                                                                         |        |
| S. Kalaiselis                               |                                           | Rajose<br>Pounupa                                                          | 112    |
| Head of the depart                          | octment                                   | PRINCÍPAL<br>SRI GYG VISALAKSHI<br>FOR WOMEN (AUTO)                        | COLL   |
| Department DBT ce                           | o-ordinator: PHUSI                        | UDUMALPET - 64                                                             |        |
|                                             |                                           |                                                                            |        |
|                                             |                                           |                                                                            |        |